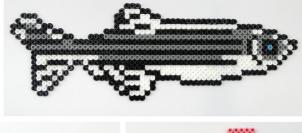

## Hama bead patterns of model organisms

To alter these designs, open this file in Adobe Illustrator, click on the circles and distribute them using the mouse or arrow keys. When pressing the Alt key in parallel, circles will replicate into the new position.