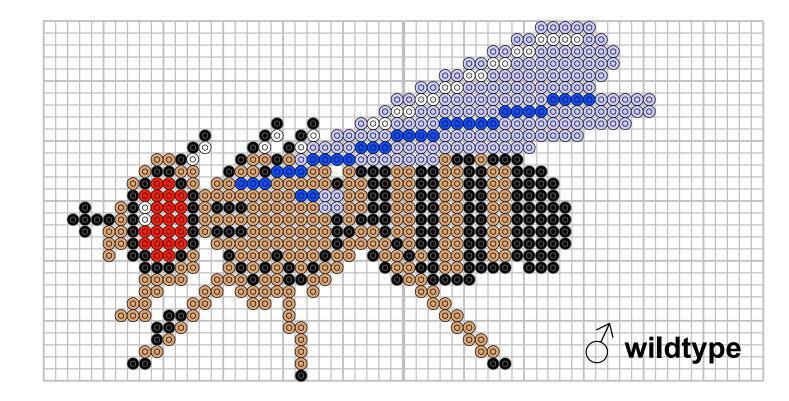

## Hama bead patterns of model organisms

To alter these designs, open this file in Adobe Illustrator, click on the circles and distribute them using the mouse or arrow keys. When pressing the Alt key in parallel, circles will replicate into the new position.