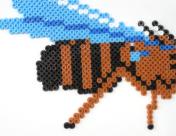

## Hama bead patterns of model organisms

To alter this design, open this file in Adobe Illustrator, click on the circles and distribute them using the mouse or arrow keys. When pressing the Alt key in parallel, circles will replicate into the new position.