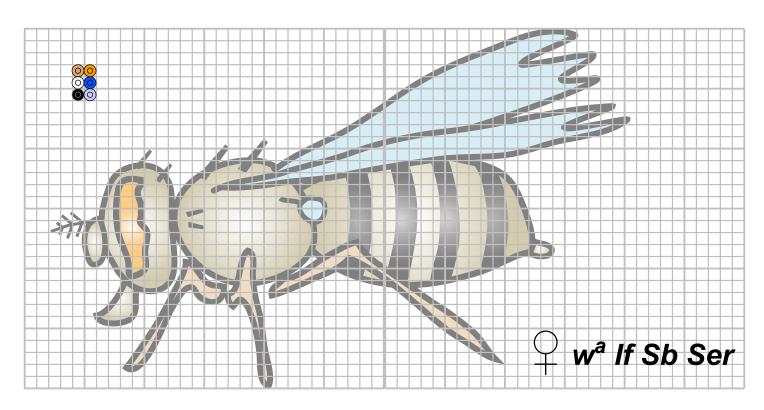

## Hama bead patterns of fruit flies

To design your mutant female fly in the computer, open this file in Adobe Illustrator, click on the coloured circles and distribute them using the mouse or arrow keys. If pressing the Alt key in parallel, circles will replicate into the new position.